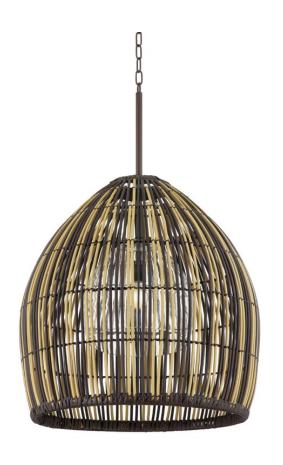

# **HOLDEN**

### F7534-BRZ

An open and airy weave of faux reeds, designed specifically for outdoor use, form a beehive silhouette over a clear glass shade. The two-tone finish adds a natural, neutral hint of color. Bring a modern organic style to outdoor living spaces with this beautiful exterior lantern pendant.