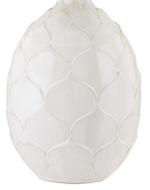

## PTL8224-PBR/CRW

Drawing inspiration from nature, the gorgeous symmetrical shapes on Gardena's ceramic base are reminiscent of the outer layers of the dragon fruit. The Ceramic Reactive White glaze adds shine and creates a beautiful natural edging that feels elevated and earthy. A white linen shade pairs perfectly with the clean, fresh look.