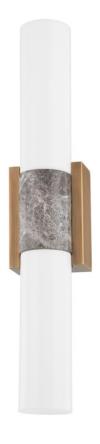

# **FREMONT**

B5023-PBR

A cylindrical opal glossy glass shade with a band of grey marble is held in place by a protracted backplate of Patina Brass making Fremont feel unexpected and sophisticated. This wall sconce has a different yet designer aesthetic that makes it usable and unique at the same time. The two-light sconce can be mounted vertically or horizontally.