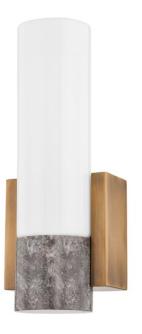

#### B5012-PBR

A cylindrical opal glossy glass shade with a band of grey marble is held in place by a protracted backplate of Patina Brass making Fremont feel unexpected and sophisticated. This wall sconce has a different yet designer aesthetic that makes it usable and unique at the same time. The two-light sconce can be mounted vertically or horizontally.