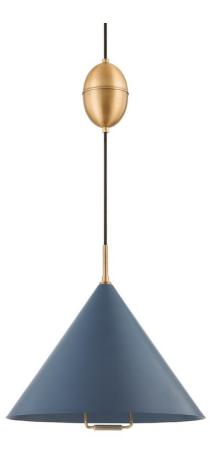

# FONTANA F7618-PBR/SBL

Inspired by antique bakery lamps, Fontana features a pull handle at the bottom of the shade that extends or retracts this unique pendant. A perfect combination of beauty and function, the cord is hidden within the Patina Brass egg-shaped accent. The neutral tones of the Soft Sand and Slate Blue shade will complement many interiors.

#### **FINISHES**

PATINA BRASS (PBR)

#### DIMENSIONS

Height 17.00" Width/Diameter 18.00" Minimum Height 35.00" Maximum Height 150.00" Canopy/Backplate 4.75" Hanging Type Weight 7.08lb