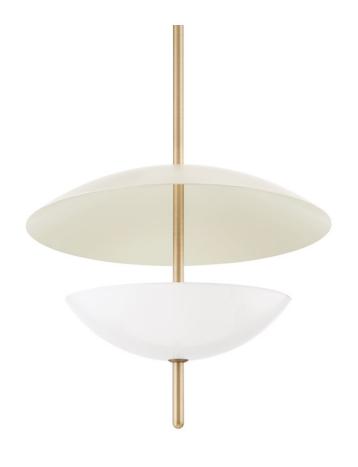

### F6624-PBR/SSD

Dion captures modern organic design with its round, slender Patina Brass rod that pierces through a pair of domed shades in warm, neutral tones. The opal glossy glass shade below fills with a soft glow and casts an uplight that reflects off of the larger Soft Sand dish above. This pretty pendant defines subtle sophistication.