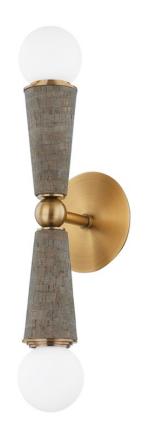

# DAX B1619-PBR

An opal matte globe is perched atop a cylindrical Slate Grey Cork socket cup, giving this sconce a statuesque silhouette and a chic, natural vibe. Sleek Patina Brass accents at the arm, backplate, and in a step-like pattern near the globe complement the natural texture and color of the cork. \*Globes not included.