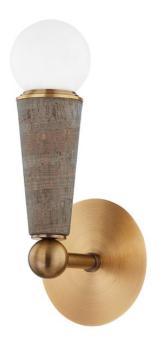

# DAX B1612-PBR

An opal matte globe is perched atop a cylindrical Slate Grey Cork socket cup, giving this sconce a statuesque silhouette and a chic, natural vibe. Sleek Patina Brass accents at the arm, backplate, and in a step-like pattern near the globe complement the natural texture and color of the cork. \*Globes not included.