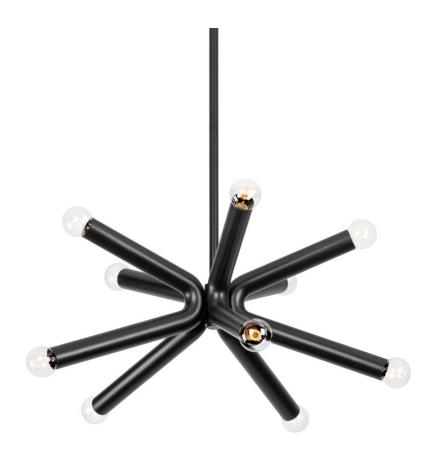

#### F6145-SBK

A series of thick, bent metal tubes combine to form an eye-catching eight- or ten-light Sputnik-like silhouette. This thoughtfully designed chandelier provides ample illumination with both uplight and down. Keep things cool in the Soft Black finish or add some warmth in Vintage Golf Leaf.

#### **FINISHES**

SOFT BLACK (SOFT BLACK)