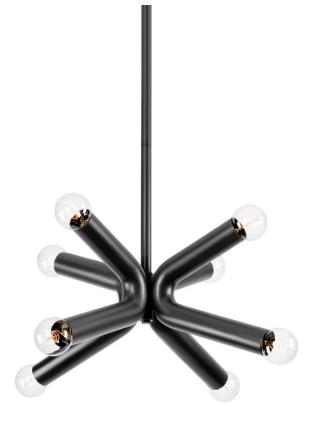

A series of thick, bent metal tubes combine to form an eye-catching eight- or ten-light Sputnik-like silhouette. This thoughtfully designed chandelier provides ample illumination with both uplight and down. Keep things cool in the Soft Black finish or add some warmth in Vintage Golf Leaf.

#### DIMENSIONS

Height 17.25" Width/Diameter 24.75" Minimum Height 23.50" Maximum Height 59.50" Canopy/Backplate " Hanging Type Weight 15.43lb