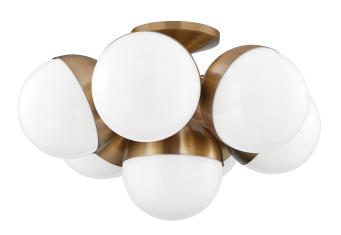

# **CUPERTINO**

C1524-PBR

Warm tones and smooth lines soften Cupertino's modern industrial style. Opal glossy glass globes capped in Patina Brass are clustered around a metal stem at the center. The chandelier has a gorgeous cascading silhouette and the semi -flush mount makes a stunning statement close to the ceiling.

## **FINISHES**

PATINA BRASS (PBR)

## **GLASS/SHADES**

Material Glass

Attachment

Finish OPAL SHINY