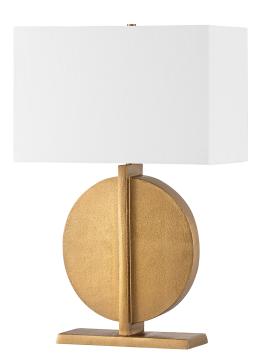

## PTL7026-PBR

Colma features a highly geometric base in a warm earthy Patina Brass finish paired with a wide white linen drum shade. This sculptural lamp adds a subtle sparkle and a modern vibe to side tables in the entry, bedroom, or living areas.