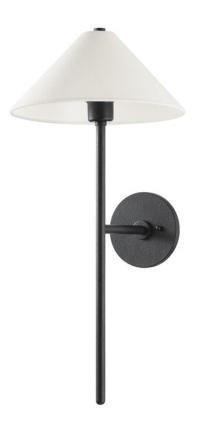

### B1726-FOR

Sleek Forged Iron arms draw the eye to three tapered, off-white linen shades, creating a layered effect and giving Cedar its recognizable clean, modern silhouette. The floor lamp's unique tripod base and wavy feet add a touch of softness and unexpected whimsy.

### **FINISHES**

FORGED IRON (FORGED IRON)

## **DIMENSIONS**

Height 25.75"

Width/Diameter 12.00"

Minimum Height 0.00"

Maximum Height 0.00"

Canopy/Backplate 5.50"

Hanging Type

Weight 2.20lb

## **GLASS/SHADES**

Material Linen

Attachment

Color Off White