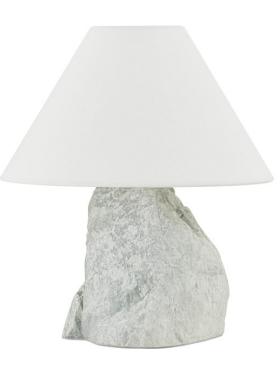

# CARVER PTL3314-PBR

As natural as it gets, Carver's boulder-shaped body and crisp white color scheme define the organic beauty of this table lamp. The off-white linen shade extends over the base allowing the natural striations in the stone to shine through. No two cuts of natural stone are alike, every table lamp will be unique in its own visual character.