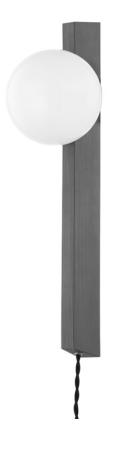

# **BRISBANE**

PTL4219-GRA

The simple geometry of the slim, rectangular backplate and the opal glossy glass globe give this sleek portable wall sconce an understated look that makes a big impact. The black twisted cord at the bottom adds movement while complementing the Graphite finish and contrasting with the Vintage Gold Leaf.

### **FINISHES**

Graphite (GRAPHITE)

## **DIMENSIONS**

Height 18.50"

Width/Diameter 5.00"

Minimum Height 0.00"

Maximum Height 0.00"

Canopy/Backplate 0.00"

Hanging Type

Weight 5.06lb

# **GLASS/SHADES**

Material Glass

Attachment

Color Opal