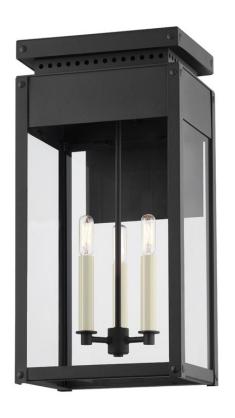

# **BRAYDAN**

B8523-TBK

Braydan features a Texture Black metal framework with visible hardware and a perforated, roof-like accent, adding a craftsman touch to the traditional lantern design. With one-, two- or three-light size options, this stately sconce will find a home in many exteriors.