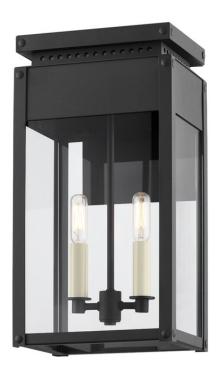

# **BRAYDAN**

## B8517-TBK

Braydan features a Texture Black metal framework with visible hardware and a perforated, roof-like accent, adding a craftsman touch to the traditional lantern design. With one-, two- or three-light size options, this stately sconce will find a home in many exteriors.

# TEXTURED BLACK (TEXTURED BLACK)

## **DIMENSIONS**

Height 17.00"

Width/Diameter 9.00"

Minimum Height 0.00"

Maximum Height 0.00"

Canopy/Backplate 0.00"

Hanging Type

Weight 8.20lb

# **GLASS/SHADES**

Material Glass

Attachment

Color Clear