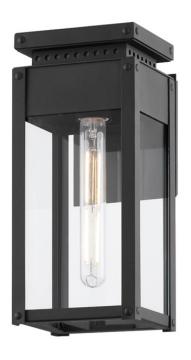

# **BRAYDAN**

## B8513-TBK

Braydan features a Texture Black metal framework with visible hardware and a perforated, roof-like accent, adding a craftsman touch to the traditional lantern design. With one-, two- or three-light size options, this stately sconce will find a home in many exteriors.

# TEXTURED BLACK (TEXTURED BLACK)

## **DIMENSIONS**

Height 13.00"

Width/Diameter 6.00"

Minimum Height 0.00"

Maximum Height 0.00"

Canopy/Backplate 0.00"

Hanging Type

Weight 4.10lb

# **GLASS/SHADES**

Material Glass

Attachment

Color Clear