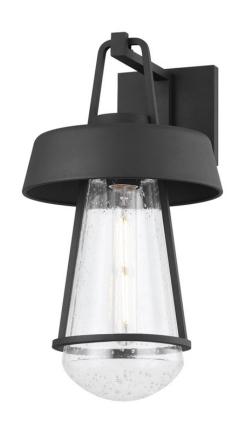

# **BRADY**

B9118-TBK

A clear glass shade rests within a Texture Black metal framework. The clean lines and smooth silhouette make a modern statement. Available as a one- or two-light option, Brady is a stylish way to add a warm glow to a variety of outdoor spaces.

## TEXTURED BLACK (TEXTURED BLACK)

## **DIMENSIONS**

Height 17.50"

Width/Diameter 9.50"

Minimum Height 0.00"

Maximum Height 0.00"

Canopy/Backplate 0.00"

Hanging Type

Weight 0.00lb

# **GLASS/SHADES**

Material Glass

Attachment

Color Clear