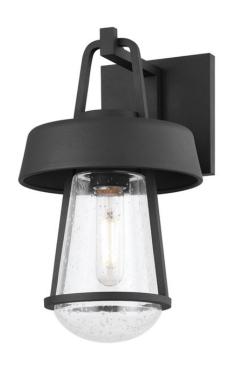

# **BRADY**

B9113-TBK

A clear glass shade rests within a Texture Black metal framework. The clean lines and smooth silhouette make a modern statement. Available as a one- or two-light option, Brady is a stylish way to add a warm glow to a variety of outdoor spaces.

## TEXTURED BLACK (TEXTURED BLACK)

# **GLASS/SHADES**

Material Glass

Attachment

Color Clear