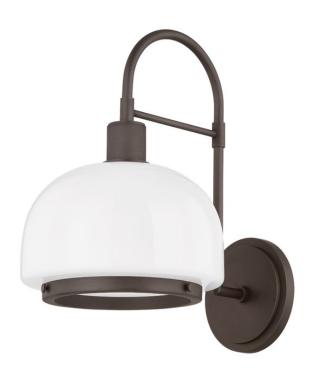

# **BRADBURY**

B4115-BRZ

A dome-shaped opal glossy glass shade is suspended from a curved arm and detailed with Patina Brass or Bronze accents on both the top and bottom. The sleek silhouette and knurled detailing add a timeless appeal to this fresh and elevated modern wall sconce.