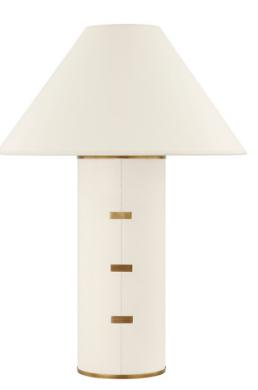

# BOND PTL1326-PBR

Characterized by its parchment-wrapped body, stitch detailing, and clasp-like Patina Brass accents, Bond is both relaxed and refined. Light filters through the tapered parchment shade, creating a warm, ambient glow that adds to the design's natural, organic feel. Bond is available in two sizes, delivering a clean, elevated aesthetic to a variety of spaces.

#### **FINISHES**

PATINA BRASS (PBR)