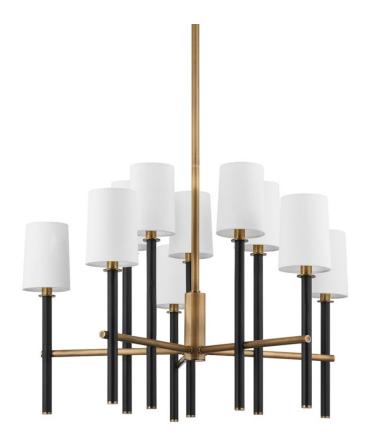

BELVEDERE F2832-PBR/TBK

A traditional design with modern detailing, Belvedere is defined by its uniquely held candlesticks. Each Patina Brass arm on the ten-light chandelier holds two Texture Black candlesticks pierced through on opposing sides of the arm. The candlestick on the one-light wall sconce is pinched in place by two Patina Brass arms. The perfectly balanced two-tone metal finish adds sophistication.

#### DIMENSIONS

Height 21.25" Width/Diameter 32.00" Minimum Height 29.35" Maximum Height 61.75" Canopy/Backplate 5.50" Hanging Type 1-6" / 2-12" / 1-18" Stems Weight 22.00lb