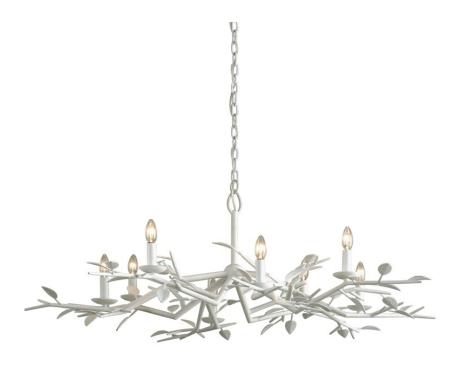

# **AUBREY**

F7628

Botanically inspired, Aubrey brings the outdoors in through its textured Gesso White branches. Create an ambiance of rustic sophistication with the 6 or 8-light chandelier, or add a subtle touch of bucolic charm with the wall sconce.

### **DIMENSIONS**

Height 17.75"

Width/Diameter 49.75"

Minimum Height 20.50"

Maximum Height 97.00"

Canopy/Backplate 7.00"

Hanging Type

Weight 22.10lb