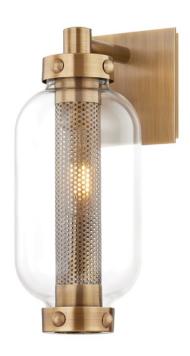

### B7034-PBR

Atwater is simply stunning. Light peeks through the perforations creating a glow that is both soft and striking. The exposed hardware and Patina Brass finish give this industrial-style exterior wall sconce a bit of a nautical vibe, making it usable in outdoor coastal settings as well.

### **FINISHES**

PATINA BRASS (PBR)

# **GLASS/SHADES**

Material Glass

Attachment

Color Clear