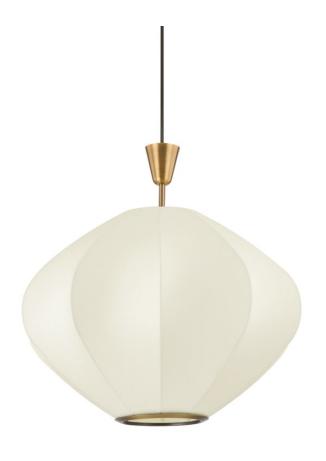

## F2722-PBR

With a nod to Japandi style, Arden is an elevated update to the traditional lantern pendant. The Webbed Fiber shade filters a warm light and allows the inner framework to glow through, creating a look that feels both organic and modern, while Patina Brass accents add sophistication.

### **FINISHES**

PATINA BRASS (PBR)

## **DIMENSIONS**

Height 21.75"

Width/Diameter 22.00"

Minimum Height 25.75"

Maximum Height 135.75"

Canopy/Backplate 5.50"

Hanging Type 72" Chain

Weight 7.50lb

# **GLASS/SHADES**

Material

Attachment

Color Cream