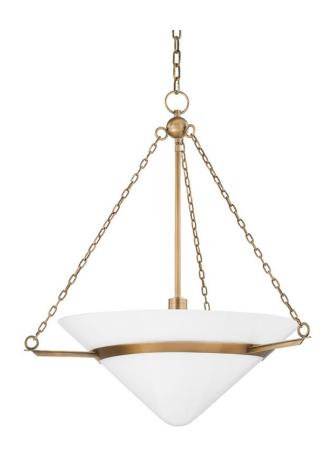

# **AMADOR**

### F8327-PBR

Amador takes the classic pendant form and gives it a modern vibe. An opal glossy shade is beautifully suspended in a cradle of patina brass. The angled, linked arms and cone-shaped blown glass create a sense of drama and add to the fixture's overall edginess. Available in a 15" or 20" size, this versatile pendant brings style and sophistication to any space.

#### **FINISHES**

PATINA BRASS (PBR)

#### **DIMENSIONS**

Height 29.25"

Width/Diameter 27.00"

Minimum Height 33.50"

Maximum Height 104.75"

Canopy/Backplate 5.50"

Hanging Type

Weight 15.87lb

## **GLASS/SHADES**

Material Glass

Attachment

Color Opal Glossy