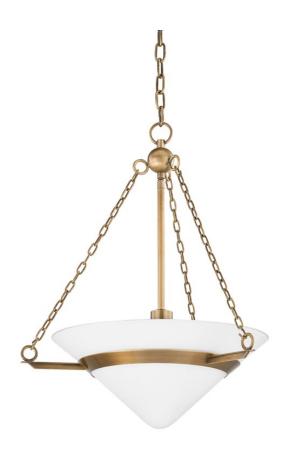

### F8320-PBR

Amador takes the classic pendant form and gives it a modern vibe. An opal glossy shade is beautifully suspended in a cradle of patina brass. The angled, linked arms and cone-shaped blown glass create a sense of drama and add to the fixture's overall edginess. Available in a 15" or 20" size, this versatile pendant brings style and sophistication to any space.

#### **FINISHES**

PATINA BRASS (PBR)

#### **DIMENSIONS**

Height 22.25"

Width/Diameter 19.50"

Minimum Height 27.25"

Maximum Height 98.50"

Canopy/Backplate 5.50"

Hanging Type

Weight 10.80lb

## **GLASS/SHADES**

Material Glass

Attachment

Color Opal Glossy