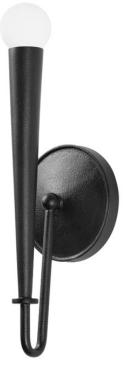

# ALDER B4014-FOR

A slender arm swoops down from the circular backplate before swinging up to a tapered cone-shaped candleholder, adding movement to this straightforward sconce. The textured Gesso White and Forged Iron finishes and slim profile make this sconce suitable and usable with many styles and spaces.