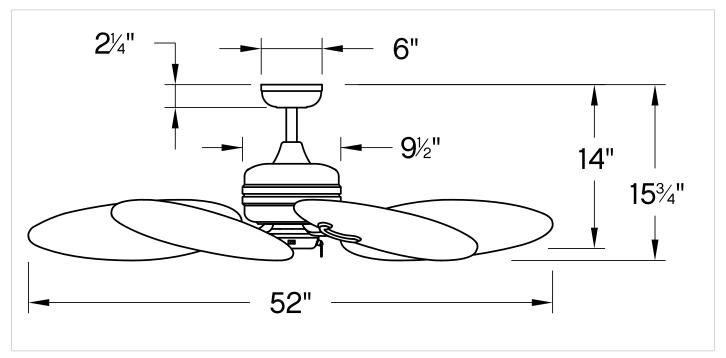

## 901952FGT-NWD

TROPIC AIR 52" FAN

| DETAILS      |          |
|--------------|----------|
| FAN FINISH:  | Graphite |
| BLADE COUNT: | 5        |

| DIMENSIONS     |       |
|----------------|-------|
| WIDTH:         | 52"   |
| HEIGHT:        | 15.8" |
| TOP TO OUTLET: | 0"    |

## **PRODUCT DETAILS:**

- This item includes a 6" down rod. Various lengths are available to customize the installation height.
- Suitable for use in wet (interior direct splash and outdoor direct rain or sprinkler) locations as defined by NEC and CEC. Meets United States UL Underwriters Laboratories.
- This item may be hung on a sloped ceiling
- Pull chain manual reverse, accessory controls available
- Additional blade options are available
- Add a functional light kit to customize the look of the fan
- · Motor carries a lifetime warranty
- Blades, controls, switches, capacitors and hardware carry a 1 year warranty