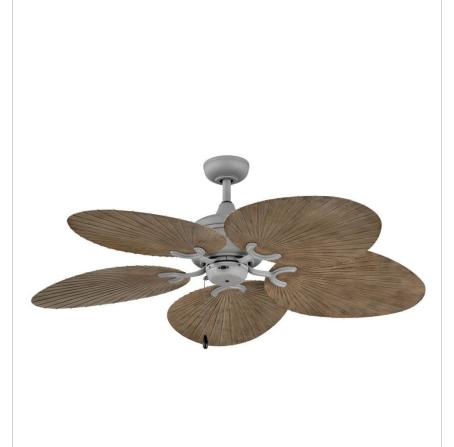

## 901952FGT-NWD

TROPIC AIR 52" FAN

| DETAILS      |          |
|--------------|----------|
| FAN FINISH:  | Graphite |
| BLADE COUNT: | 5        |

| DIMENSIONS     |       |
|----------------|-------|
| WIDTH:         | 52"   |
| HEIGHT:        | 15.8" |
| TOP TO OUTLET: | 0"    |

| LIGHT SOURCE |      |
|--------------|------|
| VOLTAGE:     | 120v |

| MOUNTING   |         |
|------------|---------|
| CANOPY:    | 6" Dia. |
| LEAD WIRE: | 1 X 76" |

Tropic Air offers a bold, streamlined silhouette with a coastal edge. Available in Metallic Matte Bronze, Graphite, Matte White or Matte Black, its unique design has powerful DC motor technology to deliver excellent energy efficiency. Tropic Air is so versatile; it can be used for both indoor and outdoor spaces. Blades are included with every fan.