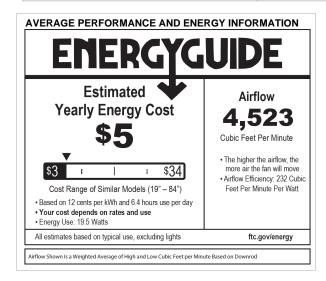

## TROPIC AIR 52" FAN

901952FGT-NWD

| PERFORMANCE<br>SPECIFICATIONS | STANDARD   |               |
|-------------------------------|------------|---------------|
|                               | HIGH SPEED | AVERAGE SPEED |
| Airflow                       | 6345       | 4523          |
| EnergyUse                     | 29.9       | 19.5          |
| EnergyCost                    | 8          | 5             |
| Efficiency                    | 212        | 232           |
| AMPS                          | 0.39       | 0.24          |
| RPMS                          | 141        | 97            |