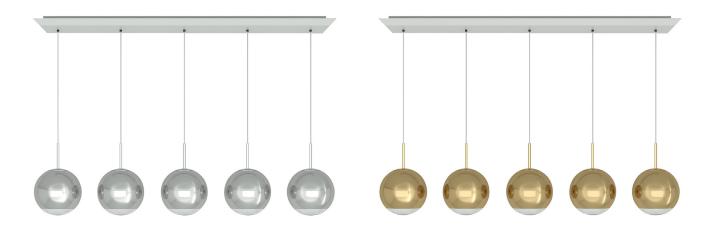

# MIRROR BALL 25CM LINEAR

Sometimes your biggest failure could be your biggest success. The aim was to produce a completely spherical, highly mirrored object that would disappear into its surroundings. Instead it does the opposite and is an ultra visible, highly reflective object referencing space helmets and disco balls.

## MIRROR BALL 25CM LINEAR

Code

Chrome MBPS03-PUSM1
Gold MBPS03G-PUSM1

Year of Design 2002

Material Polycarbonate

Ceiling Canopy: Plastic and Steel

Bulb Spec E12 40W (max). Bulb not included.
Cable Spec 250cm/98.4in clear cable.