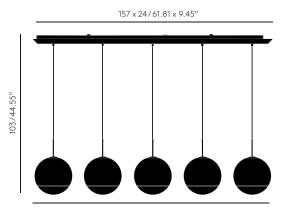

# MIRROR BALL 25CM LINEAR



Sometimes your biggest failure could be your biggest success. The aim was to produce a completely spherical, highly mirrored object that would disappear into its surroundings. Instead it does the opposite and is an ultra visible, highly reflective object referencing space helmets and disco balls.

## MIRROR BALL 25CM LINEAR

Code

Chrome MBPS03-PUSM1
Gold MBPS03G-PUSM1

Year of Design 2002

Material Polycarbonate

Ceiling Canopy: Plastic and Steel

Bulb Spec E12 40W (max). Bulb not included.
Cable Spec 250cm/98.4in clear cable.



159 x 25/62.60 x 9.84"

#### **Process**

Formed using a technically advanced process of vacuum metallisation. The process involves vaporising a small amount of pure metal at a very high temperature and then sucking it on to a surface by applying an electrical charge.

## **Cleaning Instructions**

Clean with a soft dry cloth only. Do not use polishing agents, water or abrasive materials when cleaning. Always switch off the electricity supply before cleaning.

# Country of origin Germany

## **Packaging**

#### MIRROR BALL 25CM PENDANT EU × 5

Height 16.14 in Width 12.2 in Length 12.2 in Weight 3.74 lbs

#### LINEAR PENDANT SYSTEM × 1

 Height
 4.33 in

 Width
 11.41 in

 Length
 63.77 in

 Weight
 7.75 lbs

#### **Number of Boxes**

6

## Product weight (Inc Canopy)

26.45 lbs

### Reco