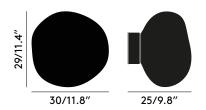

#### **Packaging**

Melt Shade Mini Surface

Height 9.45 in Width 12.6 in Length 12.6 in Weight 1.98 lb

LED Small Wall 6W Fitting US

Height 5.12 in Width 5.91 in Length 5.91 in Weight 1.87 lb

**Product weight** 