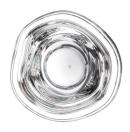

### MELT MINI SURFACE CHROME LED US

Code

MESS04CH-WUSM1

Components

MES04CH

LEDS01CHUL