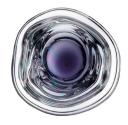

# MELT MINI SURFACE LED

OFF

ON

OFF

ON

Melt is evocative of molten glass, the interior of a melting glacier or images of deep space. An imperfect, organic and naturalistic light that produces a mesmerizing hotblown glass effect. The Melt family is now available with a new custom-made Tom Dixon LED ring.

# **MELT MINI SURFACE LED**