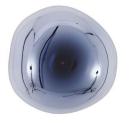

### MELT MINI SURFACE CHROME LED US

Code

MESS04CH-WUSM1

Components

MES04CH

LEDS01CHUL