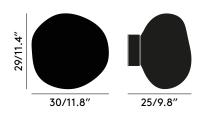

#### **Packaging**

Melt Shade Mini Surface

Height 9.45 in Width 12.6 in Length 12.6 in Weight 1.98 lb

LED Small Wall 6W Fitting US

Height 5.12 in Width 5.91 in Length 5.91 in Weight 1.87 lb

**Product weight** 