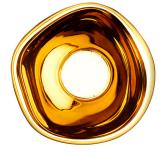

# MELT SURFACE LED



OFF



ON



OFF

ON

With Melt, our experiments in the technologically advanced field of vacuum metallisation take on a new twist. Melt is a distorted lighting globe born from our collaboration with Swedish radical design collective FRONT. Now available with a new custom-made Tom Dixon LED ring.

| Year of Design<br>Material | 2016<br>Polycarbonate                                         |
|----------------------------|---------------------------------------------------------------|
| LED Spec                   | 6W LED included. LED and driver replaceable via Tom<br>Dixon. |
| Rating/Location            | Dry                                                           |
| c 🖳 us                     |                                                               |

## MELT SURFACE CHROME LED US

Code