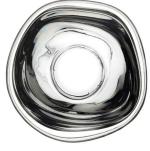

## MELT SURFACE COPPER LED US

Code MESS03CO-WUSM1 Components MES03CO LEDS02COUL