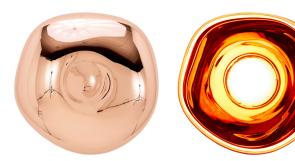

# MELT SURFACE LED

OFF

ON

OFF

ON

With Melt, our experiments in the technologically advanced field of vacuum metallisation take on a new twist. Melt is a distorted lighting globe born from our collaboration with Swedish radical design collective FRONT. Now available with a new custom-made Tom Dixon LED ring.

## MELT SURFACE COPPER LED US

Code MESS03CO-WUSM1 Components MES03CO LEDS02COUL