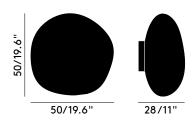

#### Packaging

Melt Shade 50 Surface Height 11.42 in

| Width  | 21.65 in |
|--------|----------|
| Length | 21.65 in |
| Weight | 4.85 lb  |

LED Lge Wall 6W Fitting US

| Height | 5.91 in |
|--------|---------|
| Width  | 8.66 in |
| Length | 8.66 in |
| Weight | 3.52 lb |