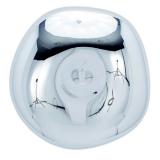

## MELT SURFACE CHROME LED US

Code MESS03CH-WUSM1 Components MES03CH LEDS02CHUL