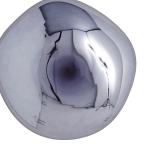

## MELT SURFACE SMOKE LED US

Code MESS03SM-WUSM1

Components MES03SM LEDS02CHUL