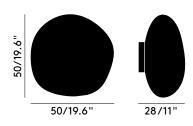

#### Packaging

Melt Shade 50 Surface Height 11.42 in

| Width  | 21.65 in |
|--------|----------|
| Length | 21.65 in |
| Weight | 4.85 lb  |

LED Lge Wall 6W Fitting US

| Height | 5.91 in |
|--------|---------|
| Width  | 8.66 in |
| Length | 8.66 in |
| Weight | 3.52 lb |