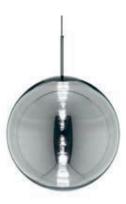

#### GLOBE PENDANT CHROME 50CM UL

Code GLS02CH-PUSM1 Components GLS02CH LEDP04BKUL

## Ceiling rose

Polished Chrome Steel Dome 12.5cm/4.9in Ø Polished Copper Steel Dome 12.5cm/4.9in Ø