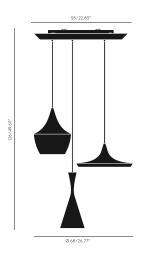

## BEAT WIDE PENDANT EU × 1

| Height | 16.53 in |
|--------|----------|
| Width  | 16.53 in |
| Length | 9.44 in  |
| Weight | 3.96 lbs |
|        |          |

## BEAT FAT PENDANT EU × 1

| Height | 12.2 in  |
|--------|----------|
| Width  | 12.2 in  |
| Length | 14.96 in |
| Weight | 4.4 lbs  |

## BEAT TALL PENDANT EU × 1

| Height | 9.44 in  |
|--------|----------|
| Width  | 09.44 in |
| Length | 18.89 in |
| Weight | 2.75 lbs |

#### PENDANT SYSTEM ROUND × 1

| Height | 3.14 in   |
|--------|-----------|
| Width  | 25.19 in  |
| Length | 25.19 in  |
| Weight | 12.78 lbs |

Number of Boxes 7

**Product weight (Inc Canopy)** 21.12 lbs