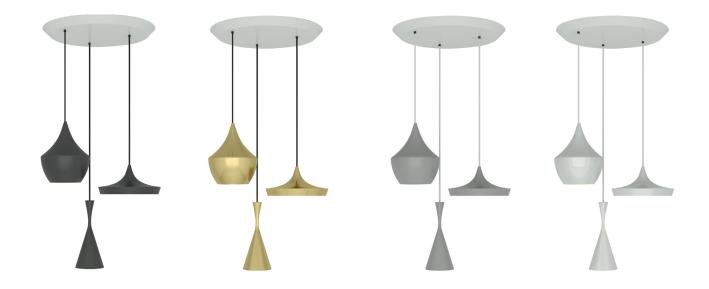

# **BEAT TRIO ROUND**

Our range of Beat lights, recognised in homes, restaurants and hotels the world over is an exercise in expressive minimalism. The design is inspired by the sculptural simplicity of traditional Indian water vessels. Available in Pendant, Table, Floor and Wall light versions.

| Year of Design<br>Material | 2005<br>Black - Brass; Brushed Brass;<br>White - Brass; Grey - Silver Plated Brass<br>Ceiling Canopy: Plastic and Steel |
|----------------------------|-------------------------------------------------------------------------------------------------------------------------|
| Bulb Spec                  | G9 25W (max). Bulb not included.                                                                                        |
| Cable Spec                 | 250cm/98.4in fabric cable (Black/White).                                                                                |

## BEAT TRIO ROUND

| Code  |                |
|-------|----------------|
| Black | BLPS01-PUSM1   |
| Brass | BLPS01B-PUSM1  |
| Grey  | BLPS01GR-PUSM1 |
| White | BLPS01WH-PUSM1 |