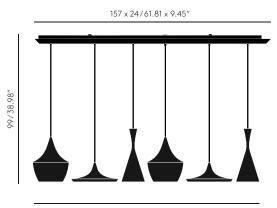

**Bulb Spec** G9 25W (max). Bulb not included.

250cm/98.4in fabric cable (Black/White). Cable Spec

156 x 32/61.42 x 12.60"

# LINEAR PENDANT SYSTEM × 1

 Height
 4.33 in

 Width
 11.4 in

 Length
 62.99 in

 Weight
 17.08 lbs