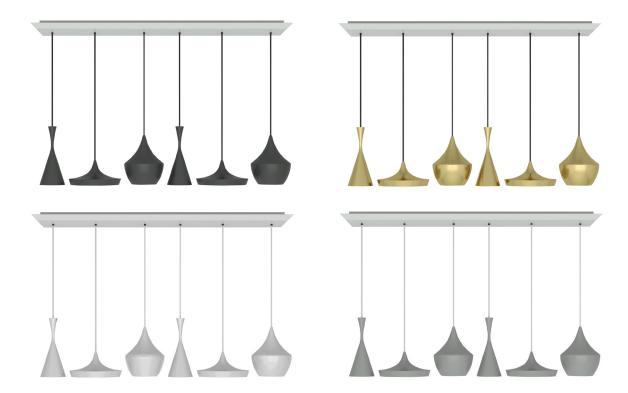

# **BEAT RANGE LINEAR 1**

Our range of Beat lights, recognised in homes, restaurants and hotels the world over is an exercise in expressive minimalism. The design is inspired by the sculptural simplicity of traditional Indian water vessels. Available in Pendant, Table, Floor and Wall light versions.

# **BEAT RANGE LINEAR 1**

Code

BLPS03-PUSM1 Black Brass BLPS03B-PUSM1

White BLPS03WH-PUSM1 Grey BLPS03GR-PUSM1

Year of Design

2005 Material

Black - Brass; Brushed Brass;

White - Brass; Grey - Silver Plated Brass Ceiling Canopy: Plastic and Steel

**Bulb Spec** G9 25W (max). Bulb not included.

250cm/98.4in fabric cable (Black/White). Cable Spec

156 x 32/61.42 x 12.60"