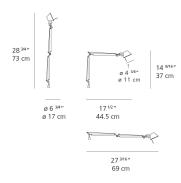

#### Design By =

Michele De Lucchi Giancarlo Fassina

#### Collection =

Design



## Specifications =

| Lamp type         | LED-T             |
|-------------------|-------------------|
| Lamp              | max 60W E12/G16.5 |
| Lamp Included     | No                |
| Control type      | On/Off (On Cord)  |
| Input Voltage     | 120V              |
| Power consumption | 69 WW             |
| Ballast           | N/A               |

#### Colors & Finishes =



## Materials =

- Arms and diffuser in aluminum
- Joints and tension control knobs in polished die-cast aluminum
- Tension cables in stainless steel
- Inset pivot in die-cast aluminum

#### Features & Accessories =

- Fully adjustable, articulated arm structure
- Tiltable and 360 degrees rotatable diffuser

## Dimensions =



# 2.54 cm table thickness min. 1/2" - max. 2 1/2" min. 1.25 cm - max. 6.4 cm required hole: 238" 8/4" = Ø 1.9 cm

## Packaging =

2 Boxes

1 x 8-3/4" x 8-3/4" x 19-13/16" / 2.51 lbs - 22 cm x 22 cm x 50 cm / 1.14 kg

1 x 5-3/16" x 5-3/16" x 3-5/8" / .44 lbs - 13 cm x 13 cm x 9 cm / .2 kg

# Light distribution =

#### Direct



# Luminaire weight =

1.26 lbs / .57 kg

# Warranty =

5 year Limited warranty

Red = Max Cd. Through Vertical plane
Blue = Max Cd. Through Horizontal plane