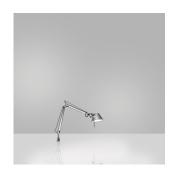

## Materials =

- Arms and diffuser in aluminum
- Joints and tension control knobs in polished die-cast aluminum
- Tension cables in stainless steel
- Inset pivot in die-cast aluminum

#### Features & Accessories =

- Fully adjustable, articulated arm structure
- Tiltable and 360 degrees rotatable diffuser