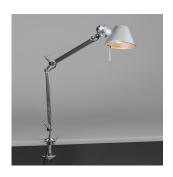

## Materials =

- Arms and diffuser in aluminum
- Joints and tension control knobs in polished die-cast aluminum
- Tension cables in stainless steel
- Clamp in die-cast aluminum
- Internal tension springs and external tension control cables in stainless steel

#### Features & Accessories =

- Fully adjustable, articulated arm structure
- Tiltable and 360 degrees rotatable diffuser