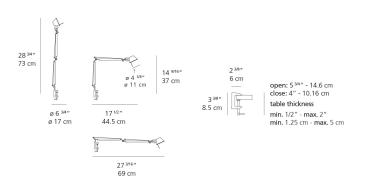

Design

#### Specifications —

| Lamp type         | LED-T             |
|-------------------|-------------------|
| Lamp              | max 60W E12/G16.5 |
| Lamp Included     | No                |
| Control type      | On/Off (On Cord)  |
| Input Voltage     | 120V              |
| Power consumption | 69 WW             |
| Ballast           | N/A               |

#### Colors & Finishes -



## Materials =

- Arms and diffuser in aluminum
- Joints and tension control knobs in polished die-cast aluminum
- Tension cables in stainless steel
- Clamp in die-cast aluminum
- Internal tension springs and external tension control cables in stainless steel

#### Features & Accessories =

- Fully adjustable, articulated arm structure
- Tiltable and 360 degrees rotatable diffuser

## Dimensions =



# Packaging =

2 Boxes

1 x 8-3/4" x 8-3/4" x 19-13/16" / 2.51 lbs - 22 cm x 22 cm x 50 cm / 1.14 kg

1 x 5-3/16" x 4-13/16" x 3-5/8" / .44 lbs - 13 cm x 12 cm x 9 cm / .2 kg

# Light distribution =

Direct

## Luminaire weight =

1.26 lbs / .57 kg

# Warranty =

5 year Limited warranty