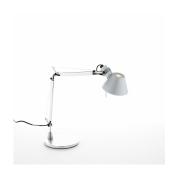

## Materials =

- Arms and diffuser in aluminum
- Joints and tension control knobs in polished die-cast aluminum
- Tension cables in stainless steel
- Base in weighted steel with stamped aluminum cover

#### Features & Accessories =

- Fully adjustable, articulated arm structure
- Tiltable and 360 degrees rotatable diffuser

#### Dimensions =