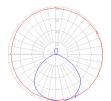

### Light distribution

Direct

# Luminaire weight

3.9 lbs / 1.77 kg

Warranty
5 year Limited warranty

Red = Max Cd. Through Vertical plane

Blue = Max Cd. Through Horizontal plane