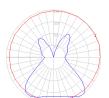

# Light distribution =

Diffused

Luminaire weight =

3.97 lbs / 1.8 kg

# Warranty 5 year Limited warranty

Red = Max Cd. Through Vertical plane

Blue = Max Cd. Through Horizontal plane