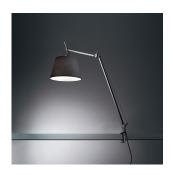

### TLM0006

## Materials =

- Arm structure in polished aluminum
- Joints, tension control knobs and mountings in polished die-cast aluminum
- Support cable in stainless steel
- Clamp in die-cast aluminum

#### Features & Accessories =

• Fully adjustable articulated arm structure