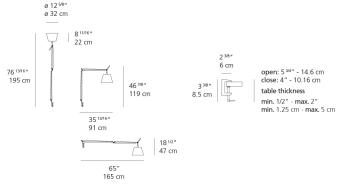

gn

# Specifications —

| Lamp type         | LED-T                         |
|-------------------|-------------------------------|
| Lamp              | max 150W E26/A19              |
| Lamp Included     | No                            |
| Control type      | DIMMABLE (On Cord) / DIMMABLE |
| Input Voltage     | 120V                          |
| Power consumption | N/A                           |
| Ballast           | N/A                           |

#### Colors & Finishes =



Aluminum (Body & Clamp)

## Materials =

- Arm structure in polished aluminum
- Joints, tension control knobs and mountings in polished die-cast aluminum
- Support cable in stainless steel
- Clamp in die-cast aluminum

#### Features & Accessories =

• Fully adjustable articulated arm structure

#### Dimensions =



#### Packaging =

3 Boxes

1 x 44-9/16" x 13-5/16" x 8-3/8" / 6.61 lbs - 113 cm x 33.5 cm x 21 cm / 3 kg

1 x 13-7/8" x 13-7/8" x 11-7/8" / 1.1 lbs - 35 cm x 35 cm x 30 cm / .5 kg

1 x 5-3/16" x 4-13/16" x 3-5/8" / .44 lbs - 13 cm x 12 cm x 9 cm / .2 kg

# Light distribution =

Diffused



Luminaire weight =

3.97 lbs / 1.8 kg

# Warranty 5 year Limited warranty

Red = Max Cd. Through Vertical plane

Blue = Max Cd. Through Horizontal plane