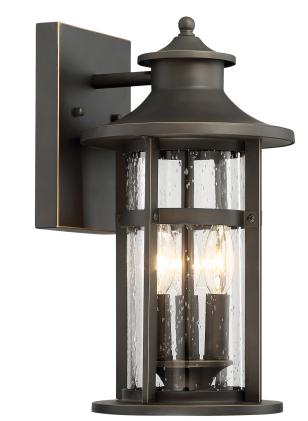

Item # **UPC Code:** 72552-143C 747396803098

**Product Family Name:** Finish:

Oil Rubbed Bronze With Gold Highland Ridge Highlights

Category Type:

Category:

**OUTDOOR WALL MOUNT** 

Certification 4006752 Patents:

## **MEASUREMENTS**

Width: Extension: Length: Height:

8 15 Height Adjustable: Min Overall Height: Max Overall Height: Slope:

No

Wire Length: Chain Length: Safety Cable Net Weight:

7" Included: 3.84

No

Canopy Width: Canopy Height: Canopy Length: Center to Bottom:

10.75

4.75

Backplate Width: Center to Top: Backplate Height:

5.38 7.75 4.25 No. of Bulbs: Light Type: 3 **B10.5,CAND** Max Bulb Socket: Wattage: E12,CAND

60

Dimmable: Ballast: Rated Life Photocell Bulb/LED Yes Hours: Included: Included:

> No Ν

Initial Lumens: Delivered Bulb/LED Color Temp.: CRI:

Included:

Description: Material: **CLEAR SEEDY GLASS GLASS** Part No.: Quantity: G72552 Length: Width: Height:

9.63

Carton Width: Carton Height: Carton Length: 10.5 23.5 11.75