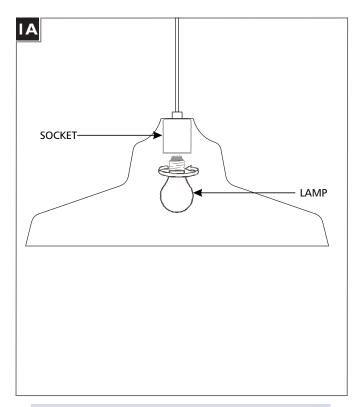

## **Install the Lamp**

**CAUTION:** To reduce the risk of a burn or electric shock during re-lamping, disconnect the power to the fixture.

Refer to fixture marking for lamp information.

**5** Screw the lamp into the socket.