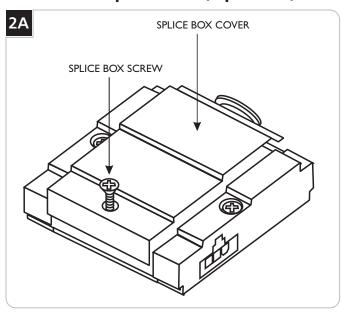

# **Install the Splice Box (Optional)**

1 Loosen the center screw on the splice box and remove the cover.

- **2** Feed the flexible conduit and the power lines into the splice box. Secure it with the conduit screw.
- Push the neutral power line wire into the wire connector with the white splice box wires.
- Push the hot power line into the wire connector with the black splice box wire.
- Connect the fixture to a suitable ground in accordance to local electrical code.
- Replace the splice box cover and secure it with the screw.