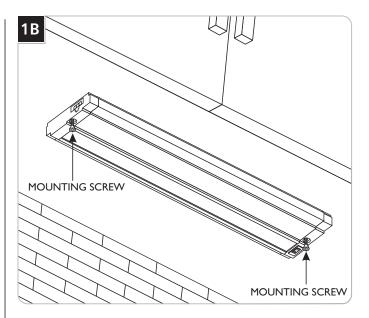

## **Install the Fixture Base**

- 1 Place and level the unit in the desired position.
- 2 Mark the two points under the cabinet through the mounting holes.

3 Secure the fixture with the provided mounting screws.