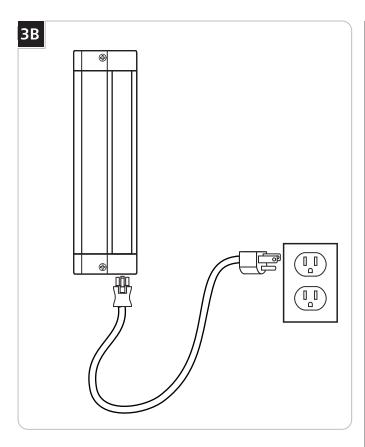

Using the Plug-In Wall Feed, plug the Undercabinet unit directly into a wall outlet.

Remove the connector cover and use the Jumper Connectors to link multiple Undercabinet units to one another.