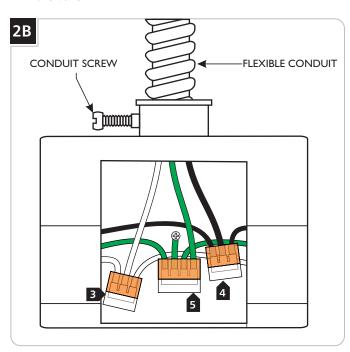

# **Install the Splice Box (Optional)**

1 Loosen the center screw on the splice box and remove the cover.

- **2** Feed the flexible conduit and the power lines into the splice box. Secure it with the conduit screw.
- Push the neutral power line wire into the wire connector with the white splice box wires.
- Push the hot power line into the wire connector with the black splice box wire.
- Connect the fixture to a suitable ground in accordance to local electrical code.
- Replace the splice box cover and secure it with the screw.