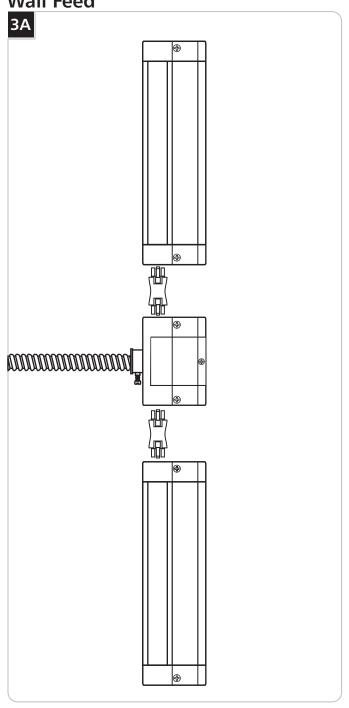

# Jumper Connectors and Plug-In Wall Feed

Using the jumper connectors, link Undercabinet units to either or both ends of the Splice Box.

**NOTE:** Remove and/or reuse the decorative connector cover on either end of the Undercabinet unit or Splice