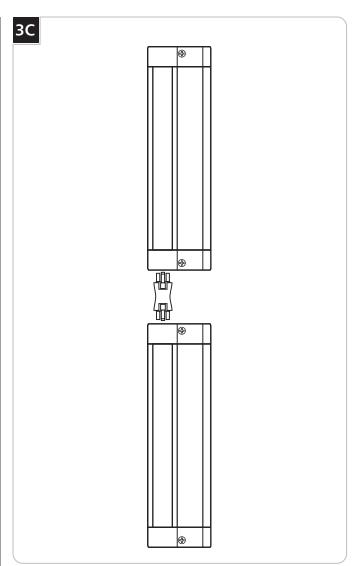

# Jumper Connectors and Plug-In Wall Feed

Using the jumper connectors, link Undercabinet units to either or both ends of the Splice Box.

**NOTE:** Remove and/or reuse the decorative connector cover on either end of the Undercabinet unit or Splice

Using the Plug-In Wall Feed, plug the Undercabinet unit directly into a wall outlet.

Remove the connector cover and use the Jumper Connectors to link multiple Undercabinet units to one another.