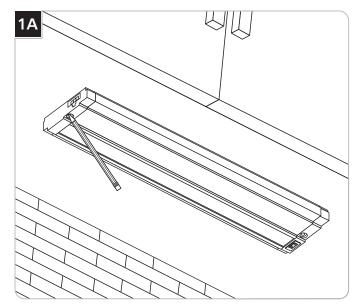

## **Install the Fixture Base**

- 1 Place and level the unit in the desired position.
- 2 Mark the two points under the cabinet through the mounting holes.

3 Secure the fixture with the provided mounting screws.