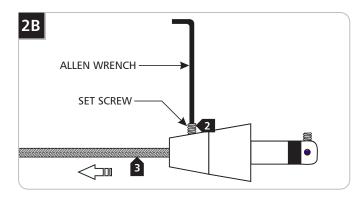

## Adjust The Fixture Height

Back out (do not remove) the set screw on tip of the connector with the provided Allen wrench.

- 2 Back out (do not remove) the set screw on the conical connector with the provided Allen wrench.
- 3 Pull the coaxial cable out.