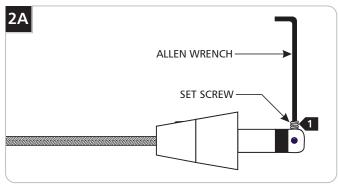

## Adjust The Fixture Height

Back out (do not remove) the set screw on tip of the connector with the provided Allen wrench.

- 2 Back out (do not remove) the set screw on the conical connector with the provided Allen wrench.
- 3 Pull the coaxial cable out.