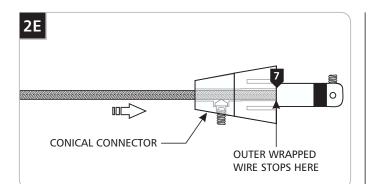

Feed and push the coaxial cable into the conical connector. The coaxial cable will come to a stop point after being inserted 3/4" into the conical connector.

8 Keep pushing the coaxial cable into the connector while rotating the connector to ease feeding the inner wire into the tip of the connector. The outer wrapped wire will start wrinkling while being inserted another 1/2" into the connector.