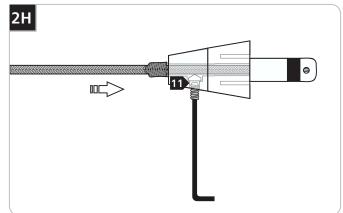

Firmly tighten the set screw on the conical connector.

Pull the coaxial cable toward the fixture to smooth the wrinkles.