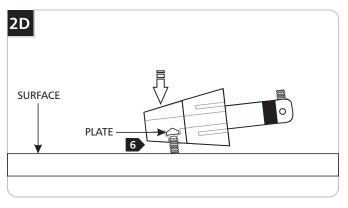

- 4 Cut the coaxial cable to the desired length.
- Gently twist the end of the coaxial cable between thumb and forefinger.

**6** Tap the conical connector on a hard surface with the set screw facing down, so the plate inside drops into place.