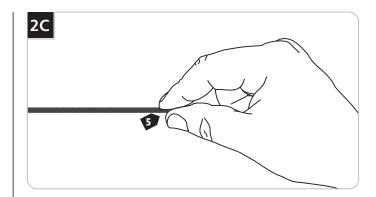

- 4 Cut the coaxial cable to the desired length.
- Gently twist the end of the coaxial cable between thumb and forefinger.

**6** Tap the conical connector on a hard surface with the set screw facing down, so the plate inside drops into place.