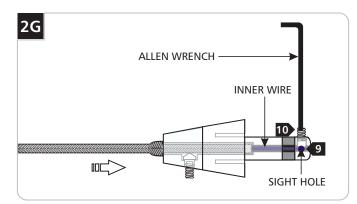

Dook into the sight hole on the top of the connector to make sure that the inner wire is contacting the end of the connector.

 Hold the coaxial cable in place and tighten the set screw on tip of the connector with the provided Allen wrench.
<u>Make sure this set screw connection is tight.</u>