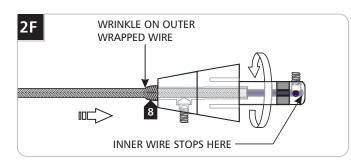

Feed and push the coaxial cable into the conical connector. The coaxial cable will come to a stop point after being inserted 3/4" into the conical connector.

8 Keep pushing the coaxial cable into the connector while rotating the connector to ease feeding the inner wire into the tip of the connector. The outer wrapped wire will start wrinkling while being inserted another 1/2" into the connector.