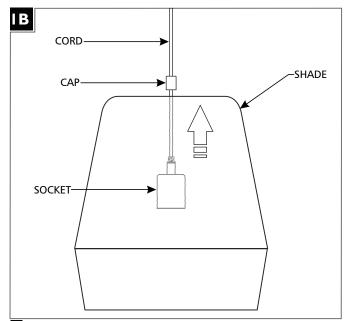

### Assemble the Pendant

Unscrew fixture cap and remove the cap from the socket assembly and cord.

- 2 Feed fixture cord through the shade.
- **3** Reinstall the cap onto the cord.

700TDALE

Insert the socket assembly nipple through the top of the shade and secure it in place with the cap.