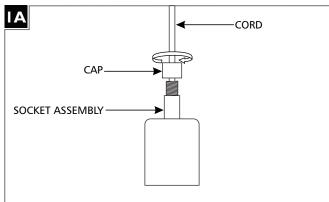

### Assemble the Pendant

Unscrew fixture cap and remove the cap from the socket assembly and cord.

- 2 Feed fixture cord through the shade.
- **3** Reinstall the cap onto the cord.

700TDALE

Insert the socket assembly nipple through the top of the shade and secure it in place with the cap.