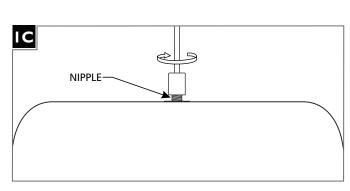

### Assemble the Pendant

Unscrew fixture cap and remove the cap from the socket assembly and cord.

- 2 Feed fixture cord through the shade.
- **3** Reinstall the cap onto the cord.

700TDALE

Insert the socket assembly nipple through the top of the shade and secure it in place with the cap.