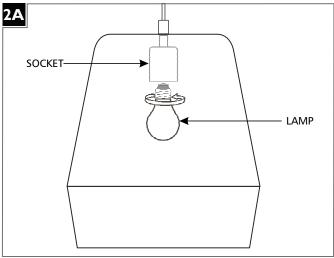

#### Install the Lamp

**CAUTION:** To reduce the risk of a burn or electric shock during re-lamping, disconnect the power to the fixture.

Refer to fixture marking for lamp information.

Screw the lamp into the socket.