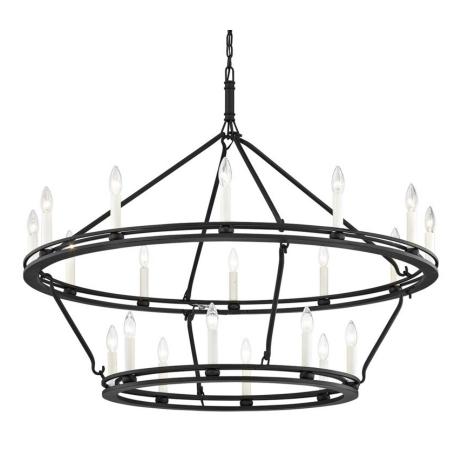

# **SUTTON**

F6239

A pair of rings form the circular silhouette of this stunning chandelier. Candlesticks around the circumference provide an abundance of bright, beautiful light. Also available as a wall sconce in Textured Black. The chandelier is available as a single or double tier in Champagne Silver Leaf or Textured Black. SKU F6233-TBK is exterior or interior, the rest of the family is interior only.

#### **DIMENSIONS**

Height 37.00"

Width/Diameter 44.00"

Minimum Height 39.25"

Maximum Height 110.25"

Canopy/Backplate 5.50"

Hanging Type

Weight 24.69lb