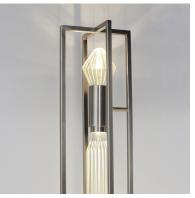

## PRODUCT DESCRIPTION

Encased in a brilliantly metallic cage, the Zeppelin showcases airy shapes of precision cut glass with angular details as if illuminated jewelry. The framework cage is finished in either a timeless Heritage Brass or sleek Polished Gunmetal so that this collection complements both modern and traditional settings. Dedicated LED downlights are recessed within the frame to provide additional functional light, while LED lamps are included to highlight the etched details of the suspended glasswork.

## **MEASUREMENTS**

DIMENSION : 7.5" L x 7.5" W x 59" H
CANOPY : 7.75" W x 7.75" H x 7.75" L

HANGING WEIGHT : 27.5 lb

LAMPING

INPUT VOLTAGE : 120V

LUMENS : 800 Rated (640 Del.)
BULB : 2.5W LED MR11 , 12W Total

BULB INCLUDED : (Integrated)

DIMMABLE : Y
CRI : 80 CRI
COLOR\_TEMP : 3000K