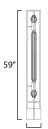

## **MEASUREMENTS**

DIMENSION : 7.5" L x 7.5" W x 59" H
CANOPY : 7.75" W x 7.75" H x 7.75" L

HANGING WEIGHT : 27.5 lb

LAMPING

INPUT VOLTAGE : 120V

LUMENS : 800 Rated (640 Del.)
BULB : 2.5W LED MR11 , 12W Total