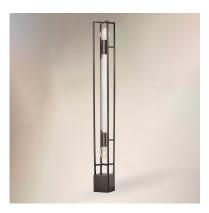

## PRODUCT DESCRIPTION

Encased in a brilliantly metallic cage, the Zeppelin showcases airy shapes of precision cut glass with angular details as if illuminated jewelry. The framework cage is finished in either a timeless Heritage Brass or sleek Polished Gunmetal so that this collection complements both modern and traditional settings. Dedicated LED downlights are recessed within the frame to provide additional functional light, while LED lamps are included to highlight the etched details of the suspended glasswork.

## MATERIAL

Stainless Steel + Aluminium