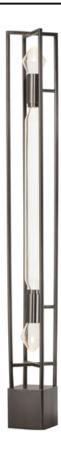

## PRODUCT DESCRIPTION

Encased in a brilliantly metallic cage, the Zeppelin showcases airy shapes of precision cut glass with angular details as if illuminated jewelry. The framework cage is finished in either a timeless Heritage Brass or sleek Polished Gunmetal so that this collection complements both modern and traditional settings. Dedicated LED downlights are recessed within the frame to provide additional functional light, while LED lamps are included to highlight the etched details of the suspended glasswork.

## MATERIAL

Stainless Steel + Aluminium