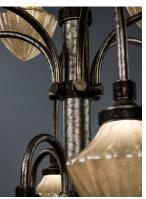

## **PRODUCT DESCRIPTION**

The Art-Deco "Fountain Frame" has been reintroduced with LED technology, bringing all that Jazz from the 30's into the 21st Century. Original Dusted Topaz transparent glasses diffuse the LED light regressed in the fixture finished in our signature hand-applied Argent finish. An additional Topaz top crown glass accent is illuminated from a hidden LED light source above.

# MATERIAL

Iron, Glass