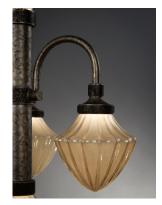

## **PRODUCT DESCRIPTION**

The Art-Deco "Fountain Frame" has been reintroduced with LED technology, bringing all that Jazz from the 30's into the 21st Century. Original Dusted Topaz transparent glasses diffuse the LED light regressed in the fixture finished in our signature hand-applied Argent finish. An additional Topaz top crown glass accent is illuminated from a hidden LED light source above.

# **GLASS**

Topaz Glitter TG