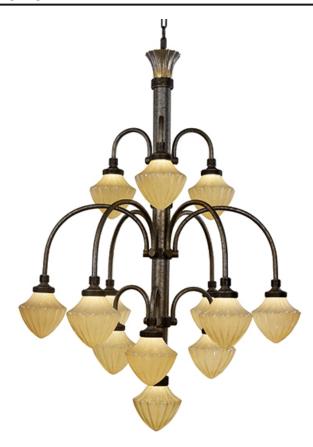

## **PRODUCT DESCRIPTION**

The Art-Deco "Fountain Frame" has been reintroduced with LED technology, bringing all that Jazz from the 30's into the 21st Century. Original Dusted Topaz transparent glasses diffuse the LED light regressed in the fixture finished in our signature hand-applied Argent finish. An additional Topaz top crown glass accent is illuminated from a hidden LED light source above.

# **GLASS**

Topaz Glitter TG

# MATERIAL

Iron, Glass