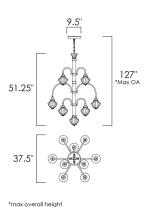

# **MEASUREMENTS**

DIMENSION : 37.5" L x 37.5" W x 51.25" H

MAX OAH : 127" OAH

CANOPY : 9.5" W x 1.75" H x 9.5" L

HANGING WEIGHT : 59.62 lb

LAMPING

INPUT VOLTAGE : 120V

LUMENS : 4,095 Rated