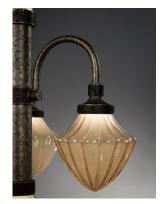

## **PRODUCT DESCRIPTION**

The Art-Deco "Fountain Frame" has been reintroduced with LED technology, bringing all that Jazz from the 30's into the 21st Century. Original Dusted Topaz transparent glasses diffuse the LED light regressed in the fixture finished in our signature hand-applied Argent finish. An additional Topaz top crown glass accent is illuminated from a hidden LED light source above.

# **GLASS**

Topaz Glitter TG