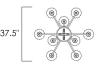

# **MEASUREMENTS**

DIMENSION : 37.5" L x 37.5" W x 39" H

MAX OAH : 114" OAH

CANOPY : 9.5" W x 1.75" H x 9.5" L

HANGING WEIGHT : 45.54 lb

LAMPING

INPUT VOLTAGE : 120V

LUMENS : 3,150 Rated