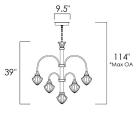

# **MEASUREMENTS**

DIMENSION : 37.5" L x 37.5" W x 39" H

MAX OAH : 114" OAH

CANOPY : 9.5" W x 1.75" H x 9.5" L

HANGING WEIGHT : 45.54 lb

LAMPING

INPUT VOLTAGE : 120V

LUMENS : 3,150 Rated