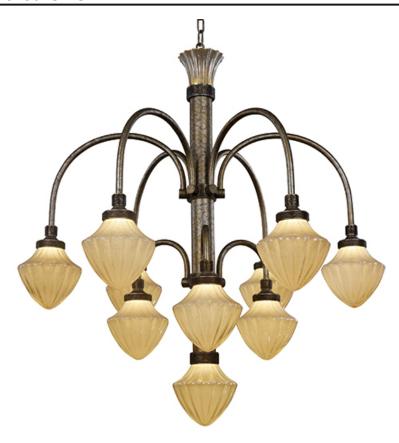

## **PRODUCT DESCRIPTION**

The Art-Deco "Fountain Frame" has been reintroduced with LED technology, bringing all that Jazz from the 30's into the 21st Century. Original Dusted Topaz transparent glasses diffuse the LED light regressed in the fixture finished in our signature hand-applied Argent finish. An additional Topaz top crown glass accent is illuminated from a hidden LED light source above.

# **GLASS**

Topaz Glitter TG

#### MATERIAL

Iron, Glass