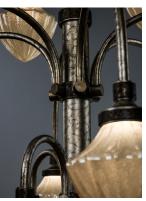

## **PRODUCT DESCRIPTION**

The Art-Deco "Fountain Frame" has been reintroduced with LED technology, bringing all that Jazz from the 30's into the 21st Century. Original Dusted Topaz transparent glasses diffuse the LED light regressed in the fixture finished in our signature hand-applied Argent finish. An additional Topaz top crown glass accent is illuminated from a hidden LED light source above.

#### MATERIAL

Iron, Glass