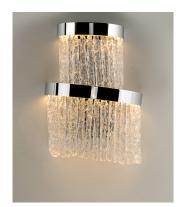

### PRODUCT DESCRIPTION

The time honored waterfall crystal pendant is reimagined with innovative LED technology. Suspended by swooping curves of Polished Chrome dangle hundreds of hand-crafted Piastra style glass that are illuminated by recessed LED lighting, bringing life and brightness to every individual glass. This finest execution of a classic is immediately realized when you see this pendant.

# **MEASUREMENTS**

DIMENSION : 12.55" L 16.95" H x 6.5" Ext

MAX OAH : 4.5" W x 11.75" H

HANGING WEIGHT : 1.5 lb

# **FINISHES OPTION**

Polished Chrome

### **GLASS**

Clear CL

#### MATERIAL

Steel, Glass