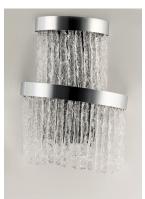

### PRODUCT DESCRIPTION

The time honored waterfall crystal pendant is reimagined with innovative LED technology. Suspended by swooping curves of Polished Chrome dangle hundreds of hand-crafted Piastra style glass that are illuminated by recessed LED lighting, bringing life and brightness to every individual glass. This finest execution of a classic is immediately realized when you see this pendant.

# **MEASUREMENTS**

DIMENSION : 12.55" L 16.95" H x 6.5" Ext

MAX OAH : 4.5" W x 11.75" H

HANGING WEIGHT : 1.5 lb

# **FINISHES OPTION**

Polished Chrome

### **GLASS**

Clear CL

#### MATERIAL

Steel, Glass