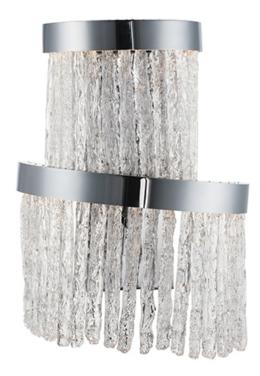

### PRODUCT DESCRIPTION

The time honored waterfall crystal pendant is reimagined with innovative LED technology. Suspended by swooping curves of Polished Chrome dangle hundreds of hand-crafted Piastra style glass that are illuminated by recessed LED lighting, bringing life and brightness to every individual glass. This finest execution of a classic is immediately realized when you see this pendant.

# **MEASUREMENTS**

DIMENSION : 12.55" L 16.95" H x 6.5" Ext

MAX OAH : 4.5" W x 11.75" H

HANGING WEIGHT : 1.5 lb

# **FINISHES OPTION**

Polished Chrome

### **GLASS**

Clear CL

#### MATERIAL

Steel, Glass